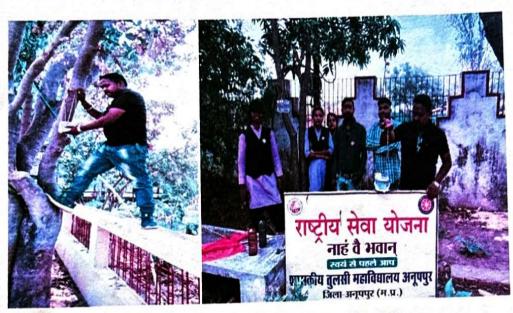

#### Organized pyau by N.S.S volunteer

### शासकीय तुलसी महाविद्यालय अनूपपुर

प्रतिवेदन

राष्ट्रीय सेवा योजना

26 अप्रैल 2022 (प्याऊ की व्यवस्था)

26 अप्रैल 2023 को रासेयो वालंटियर्स द्वारा राहगीरों एवं पक्षियों को बढती गर्मी से राहत दिलाने के लिए पानी की वयवस्था की गई। महाविद्यालय परिसर के विभिन्न हिस्सों एवं पेड़ों पर भी पानी के बर्तन रखे गए

प्याऊ की व्यवस्था करते वालंटियर्स

No. of participants- 16

NSS अधिकारी

ज्ञानप्रकाश पाण्डेय

कार्यक्रम अधिकारी राष्ट्रीय सेवा योजना उपती महावि०, अनुपपुर (म प्र प्राचार्य

शासकीय तुलसी महाविद्यालय अनूपपुर

जिला - अनुपपुर (मःभ्र)